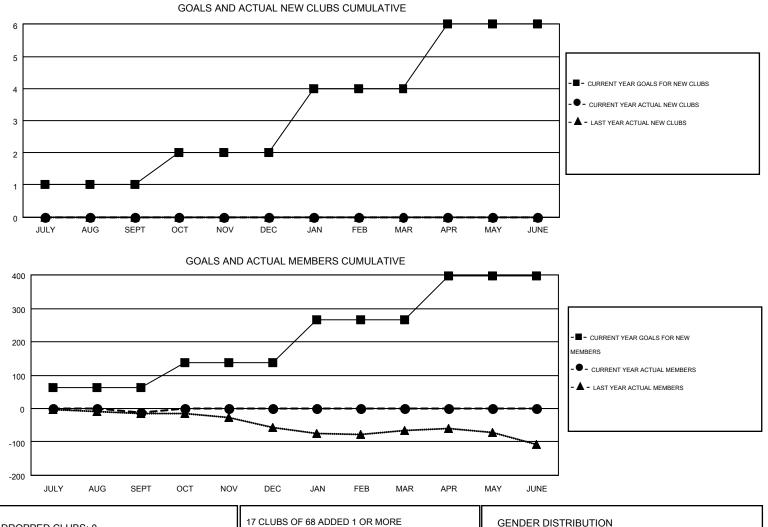

## GMT: GARY WONG

| 0147 | 1 |
|------|---|
| GM1  | 1 |

| Clubs                 |                  |           |                  | Members               |               |                    |                                        |                    |                  |
|-----------------------|------------------|-----------|------------------|-----------------------|---------------|--------------------|----------------------------------------|--------------------|------------------|
| RESULTS FOR 2014-2015 |                  |           |                  | RESULTS FOR 2014-2015 |               |                    |                                        |                    |                  |
| QUARTER               | NEW CLUB<br>GOAL | NEW CLUBS | DROPPED<br>CLUBS | NET<br>GAIN/LOSS      | QUARTER       | NEW MEMBER<br>GOAL | CHARTER AND<br>NEW<br>MEMBERS<br>ADDED | DROPPED<br>MEMBERS | NET<br>GAIN/LOSS |
| JULY/AUG/SEPT         | 1                | 0         | 0                | 0                     | JULY/AUG/SEPT | 64                 | 39                                     | 50                 | -11              |
| OCT/NOV/DEC           | 1                | 0         | 0                | 0                     | OCT/NOV/DEC   | 72                 | 0                                      | 0                  | 0                |
| JAN/FEB/MAR           | 2                | 0         | 0                | 0                     | JAN/FEB/MAR   | 131                | 0                                      | 0                  | 0                |
| APR/MAY/JUNE          | 2                | 0         | 0                | 0                     | APR/MAY/JUNE  | 130                | 0                                      | 0                  | 0                |